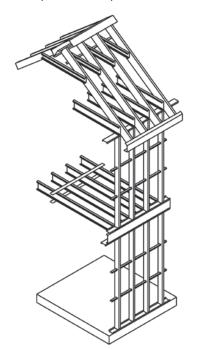

## WALL ELEVATIONS

**Bailey Wind Bearing Walls (BWB)** Lightweight Steel Framing (LSF) provides economical structural support for finishes under lateral wind loads on buildings where other structural components carry axial loads. BWB walls can be designed for a variety of deflection limits for finishes such as EIFS, Stucco, Metal Panel and Brick Veneer. Wind-Bearing LSF may be used in buildings of any height.

EXTERIOR INFILL WALLS / CONTINUOUS EXTERIOR CURTAIN WALLS

Bailey Axial Loadbearing Walls (BAB) Lightweight Steel Framing (LSF) supports the combined axial and wind loads on interior and exterior walls. Buildings up to six stories in height can be framed using LSF. LSF works with a variety of floors including LSF Joists, ComSlab® composite flooring systems, OWSJ's and hollow precast concrete.

## WIND BEARING WALLS

H

6 LIGHTWEIGHT STEEL FRAMING DETAILS - GENERAL & WIND BEARING