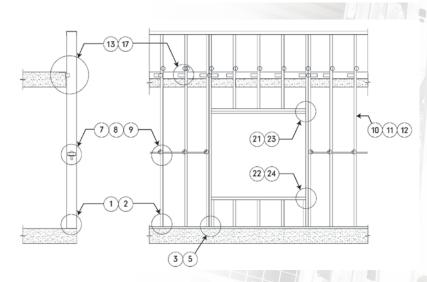

## WIND BEARING WALLS – DEFLECTION DETAILS

WIND BEARING WALLS – DETAILS AT OPENINGS

HEAD TRACK TO JAMB

STUDS

21

BAILEY TRACK (REINFORCING) BAILEY STUD - JAMB BAILEY TRACK - HEAD Standard length is 120" (3048mm) specify if longer length required