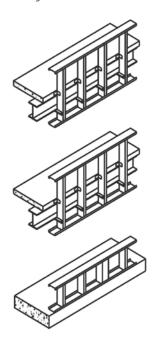

## WIND BEARING WALLS – DEFLECTION DETAILS

WIND BEARING WALLS – DETAILS AT OPENINGS

HEAD TRACK TO JAMB

STUDS

21

BAILEY TRACK (REINFORCING) BAILEY STUD - JAMB BAILEY TRACK - HEAD Standard length is 120" (3048mm) specify if longer length required