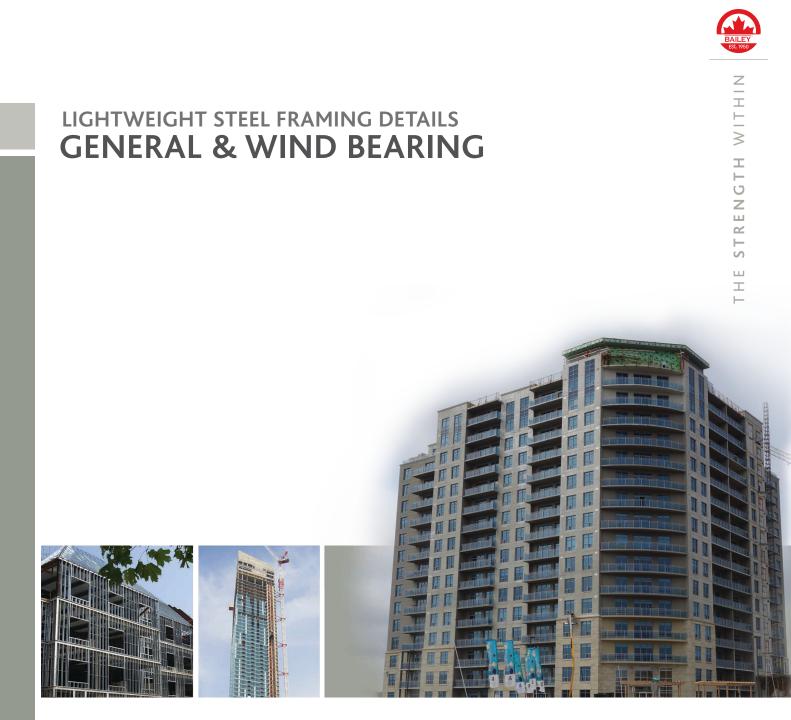

## WALL ELEVATIONS

**Bailey Wind Bearing Walls (BWB)** Lightweight Steel Framing (LSF) provides economical structural support for finishes under lateral wind loads on buildings where other structural components carry axial loads. BWB walls can be designed for a variety of deflection limits for finishes such as EIFS, Stucco, Metal Panel and Brick Veneer. Wind-Bearing LSF may be used in buildings of any height.

## WALL ELEVATIONS

WIND LOADBEARING CONTINUOUS CURTAIN WALLS

WIND LOADBEARING SPANDREL WALL FOR STRIP WINDOWS