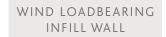

## WIND BEARING WALLS

H

6 LIGHTWEIGHT STEEL FRAMING DETAILS - GENERAL & WIND BEARING

EXTERIOR INFILL WALLS / CONTINUOUS EXTERIOR CURTAIN WALLS

Bailey Axial Loadbearing Walls (BAB) Lightweight Steel Framing (LSF) supports the combined axial and wind loads on interior and exterior walls. Buildings up to six stories in height can be framed using LSF. LSF works with a variety of floors including LSF Joists, ComSlab® composite flooring systems, OWSJ's and hollow precast concrete.