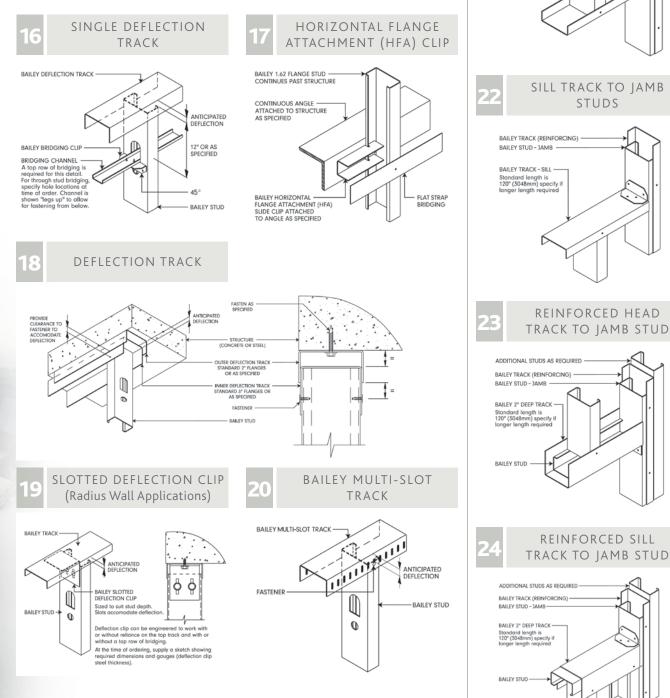

## **GENERAL DETAILS**

## WIND BEARING WALLS

H

6 LIGHTWEIGHT STEEL FRAMING DETAILS - GENERAL & WIND BEARING

## WIND BEARING WALLS – DEFLECTION DETAILS

WIND BEARING WALLS – DETAILS AT OPENINGS

HEAD TRACK TO JAMB

STUDS

21

BAILEY TRACK (REINFORCING) BAILEY STUD - JAMB BAILEY TRACK - HEAD Standard length is 120" (3048mm) specify if longer length required