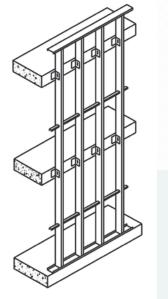

## **Bailey Spandrel Walls**

Lightweight Steel Framing (LSF) accommodates a variety of spans for continuous strip window applications. LSF provides a stable, square platform in which glazing units and frames can be effectively installed.

SPANDREL WALLS FOR CONTINUOUS STRIP WINDOWS

The material presented in this document has been prepared for the general information of the reader. While the material is believed to be technically correct and in accordance with recognized good practice, it should not be used without first securing competent advice with respect to its suitability for any specific application. Bailey Metal Products Limited does not warrant or assume liability for the suitability of the material for any general or particular use.

## WALL ELEVATIONS

WIND LOADBEARING CONTINUOUS CURTAIN WALLS

WIND LOADBEARING SPANDREL WALL FOR STRIP WINDOWS