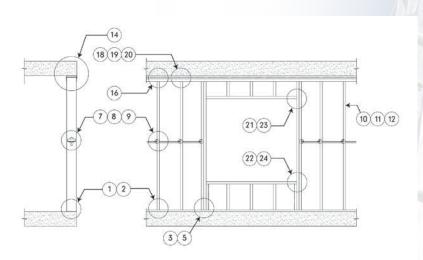

## WIND BEARING WALLS

H

6 LIGHTWEIGHT STEEL FRAMING DETAILS - GENERAL & WIND BEARING

EXTERIOR INFILL WALLS / CONTINUOUS EXTERIOR CURTAIN WALLS

Bailey Axial Loadbearing Walls (BAB) Lightweight Steel Framing (LSF) supports the combined axial and wind loads on interior and exterior walls. Buildings up to six stories in height can be framed using LSF. LSF works with a variety of floors including LSF Joists, ComSlab® composite flooring systems, OWSJ's and hollow precast concrete.