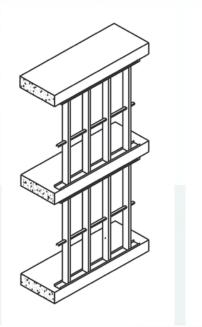

EXTERIOR INFILL WALLS / CONTINUOUS EXTERIOR CURTAIN WALLS

Bailey Axial Loadbearing Walls (BAB) Lightweight Steel Framing (LSF) supports the combined axial and wind loads on interior and exterior walls. Buildings up to six stories in height can be framed using LSF. LSF works with a variety of floors including LSF Joists, ComSlab® composite flooring systems, OWSJ's and hollow precast concrete.

AXIAL LOAD BEARING WALLS