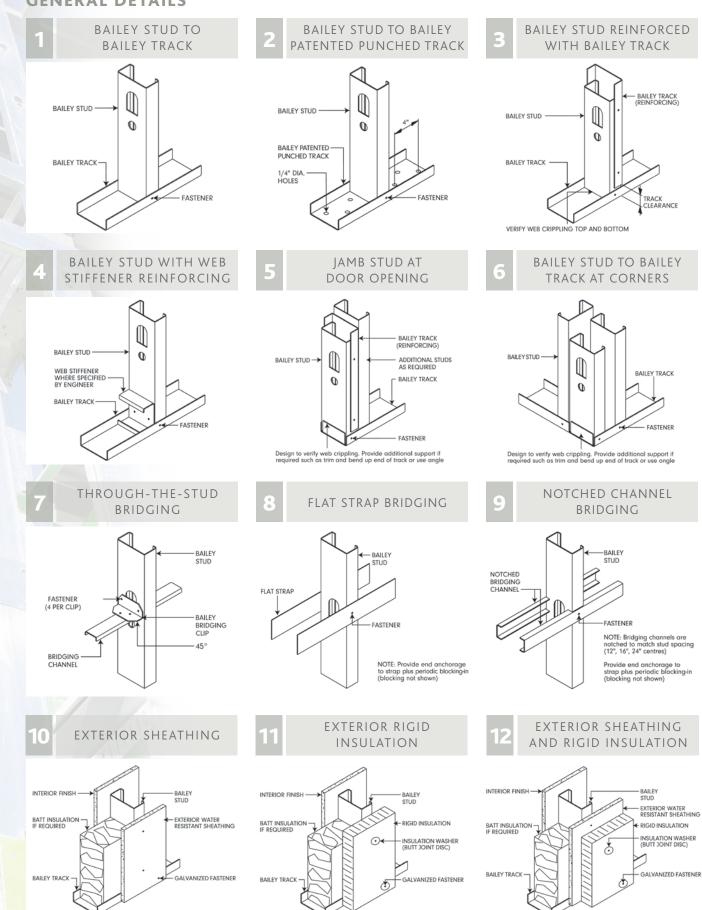

uous strip window applications. LSF provides a stable, square platform in which glazing units and frames can be effectively installed.



SPANDREL WALLS FOR CONTINUOUS STRIP WINDOWS

The material presented in this document has been prepared for the general information of the reader. While the material is believed to be technically correct and in accordance with recognized good practice, it should not be used without first securing competent advice with respect to its suitability for any specific application. Bailey Metal Products Limited does not warrant or assume liability for the suitability of the material for any general or particular use.



## WALL ELEVATIONS





WIND LOADBEARING CONTINUOUS CURTAIN WALLS



WIND LOADBEARING SPANDREL WALL FOR STRIP WINDOWS



## **GENERAL DETAILS**





## WIND BEARING WALLS



H

6 LIGHTWEIGHT STEEL FRAMING DETAILS - GENERAL & WIND BEARING



## WIND BEARING WALLS – DEFLECTION DETAILS



WIND BEARING WALLS – DETAILS AT OPENINGS

HEAD TRACK TO JAMB

STUDS

21

BAILEY TRACK (REINFORCING) BAILEY STUD - JAMB BAILEY TRACK - HEAD Standard length is 120" (3048mm) specify if longer length required









### LIGHTWEIGHT STEEL FRAMING DETAILS GENERAL & WIND BEARING

sales@bmp-group.com • www.bmp-group.com



GWB07IN16-500

#### MONTREAL

525 Avenue Edward VII Dorval, QC H9P 1E7 Tel. (514) 735-3455 800-263-3455 Fax. (514) 735-5052

## TORONTO

1 Caldari Road Concord, ON L4K 3Z9 Tel. (905) 738-9267 800-668-2154 Fax. (905) 738-5712

## CALGARY

3924 27th Street NE Calgary, AB T1Y 5K7 Tel. (403) 248-3536 800-665-2013 Fax. (403) 248-0288

## EDM