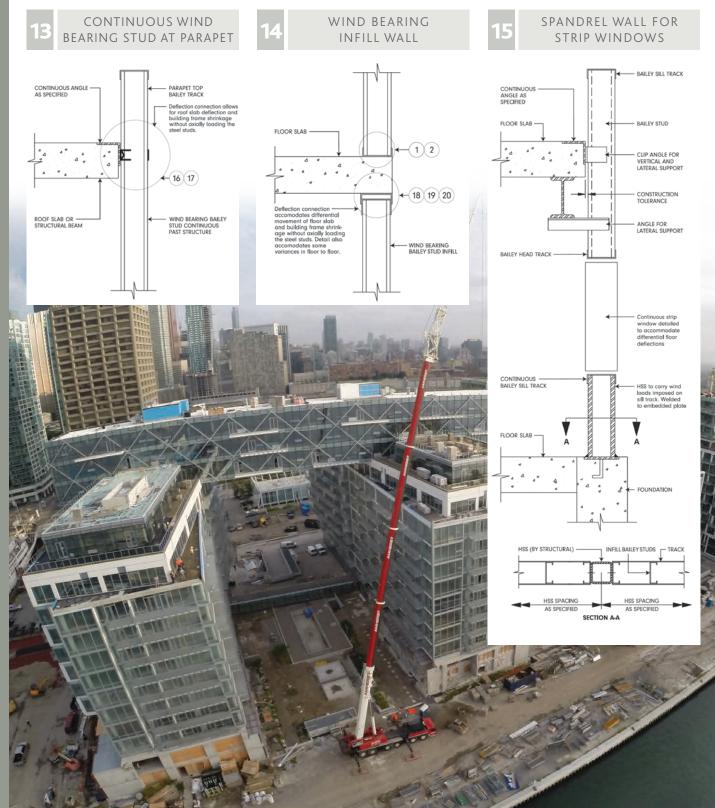

## WIND BEARING WALLS

H

6 LIGHTWEIGHT STEEL FRAMING DETAILS - GENERAL & WIND BEARING

## WIND BEARING WALLS – DEFLECTION DETAILS

WIND BEARING WALLS – DETAILS AT OPENINGS

HEAD TRACK TO JAMB

STUDS

21

BAILEY TRACK (REINFORCING) BAILEY STUD - JAMB BAILEY TRACK - HEAD Standard length is 120" (3048mm) specify if longer length required