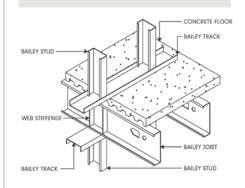

ing (LSF) Joists offer a wide range of span and load capabilities for commercial and residential floor systems and mezzanines. LSF Ceiling Joists and Rafter members can also be utilized for pitched, mansard, and flat roofs. The use of Bailey LSF Joist and Rafter members will provide support for interior drywall ceilings where long clear spans are required.







#### **FLOOR JOISTS**

### FLOOR JOIST WITH BRIDGING AND BLOCKING



# FLUSH CONNECTION TO SUPPORTING BEAM



# FLOOR MOUNTED INSIDE CONCRETE WALL



### JOISTS CONTINUOUS OVER SUPPORTING BEAM



#### OPENING IN FLOOR



# JOISTS OVERLAPPING SUPPORTING BEAM



#### **FLOOR JOISTS**

### JOIST PERPENDICULAR TO PERIMETER



# JOIST PERPENDICULAR TO PERIMETER



#### JOIST ABOVE LOADBEARING WALL



#### JOIST ABOVE LOADBEARING WALL



### JOIST PARALLEL TO PERIMETER



### JOIST PARALLEL TO PERIMETER





The material presented in this document has been prepared for the general information of the reader. While the material is believed to be technically correct and in accordance with recognized good practice, it should not be used without first securing competent advice with respect to its suitability for any specific application. Bailey Metal Products Limited does not warrant or assume liability for the suitability of the material for any general or particular use.













LIGHTWEIGHT STEEL FRAMING DETAILS JOISTS FOR FLOORS & ROOFS

sales@bmp-group.com • www.bmp-group.com



JFR07IN16-500

#### MONTREAL

525 Avenue Edward VII Dorval, QC H9P 1E7 Tel. (514) 735-3455 800-263-3455 Fax. (514) 735-5052

#### TORONTO

1