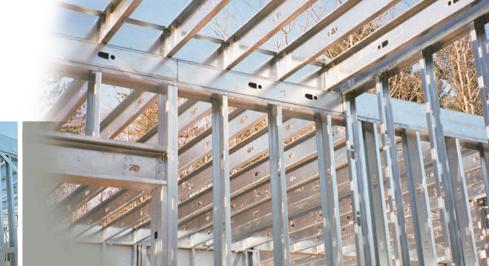

### LIGHTWEIGHT STEEL FRAMING DETAILS **JOISTS FOR FLOORS & ROOFS**

MONTREAL • TORONTO • CALGARY • EDMONTON • VANCOUVER

Bailey Lightweight Steel Framing (LSF) Joists offer a wide range of span and load capabilities for commercial and residential floor systems and mezzanines. LSF Ceiling Joists and Rafter members can also be utilized for pitched, mansard, and flat roofs. The use of Bailey LSF Joist and Rafter members will provide support for interior drywall ceilings where long clear spans are required.