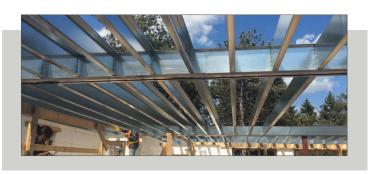

### LIGHTWEIGHT STEEL FRAMING DETAILS **JOISTS FOR FLOORS & ROOFS**

MONTREAL • TORONTO • CALGARY • EDMONTON • VANCOUVER

Bailey Lightweight Steel Framing (LSF) Joists offer a wide range of span and load capabilities for commercial and residential floor systems and mezzanines. LSF Ceiling Joists and Rafter members can also be utilized for pitched, mansard, and flat roofs. The use of Bailey LSF Joist and Rafter members will provide support for interior drywall ceilings where long clear spans are required.

#### **FLOOR JOISTS**