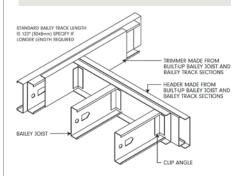

### LIGHTWEIGHT STEEL FRAMING DETAILS **JOISTS FOR FLOORS & ROOFS**









MONTREAL • TORONTO • CALGARY • EDMONTON • VANCOUVER











Bailey Lightweight Steel Framing (LSF) Joists offer a wide range of span and load capabilities for commercial and residential floor systems and mezzanines. LSF Ceiling Joists and Rafter members can also be utilized for pitched, mansard, and flat roofs. The use of Bailey LSF Joist and Rafter members will provide support for interior drywall ceilings where long clear spans are required.







#### **FLOOR JOISTS**

### FLOOR JOIST WITH BRIDGING AND BLOCKING



# FLUSH CONNECTION TO SUPPORTING BEAM



# FLOOR MOUNTED INSIDE CONCRETE WALL



### JOISTS CONTINUOUS OVER SUPPORTING BEAM



#### OPENING IN FLOOR



# JOISTS OVERLAPPING SUPPORTING BEAM



#### **FLOOR JOISTS**

### JOIST PERPENDICULAR TO PERIMETER



# JOIST PERPENDICULAR TO PERIMETER



#### JOIST ABOVE LOADBEARING WALL



#### JOIST ABOVE LOADBEARING WALL



### JOIST PARALLEL TO PERIMETER



### JOIST PARALLEL TO PERIMETER





The material presented in this document has been prepared for the general information of the reader. While the material is believed to be technically correct and in accordance with recognized good practice, it should not be used without first securing competent advice with respect to its suitability for any specific application. Bailey Metal Products Limited does not warrant or assume liability for the suitability of the material for any general or particular use.













LIGHTWEIGHT STEEL FRAMING DET