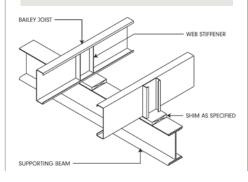

### LIGHTWEIGHT STEEL FRAMING DETAILS **JOISTS FOR FLOORS & ROOFS**









MONTREAL • TORONTO • CALGARY • EDMONTON • VANCOUVER











Bailey Lightweight Steel Framing (LSF) Joists offer a wide range of span and load capabilities for commercial and residential floor systems and mezzanines. LSF Ceiling Joists and Rafter members can also be utilized for pitched, mansard, and flat roofs. The use of Bailey LSF Joist and Rafter members will provide support for interior drywall ceilings where long clear spans are required.







#### **FLOOR JOISTS**

### FLOOR JOIST WITH BRIDGING AND BLOCKING



# FLUSH CONNECTION TO SUPPORTING BEAM



# FLOOR MOUNTED INSIDE CONCRETE WALL



### JOISTS CONTINUOUS OVER SUPPORTING BEAM



#### OPENING IN FLOOR



# JOISTS OVERLAPPING SUPPORTING BEAM



#### **FLOOR JOISTS**

### JOIST PERPENDICULAR TO PERIMETER



# JOIST PERPENDICULAR TO PERIMETER



#### JOIST ABOVE LOADBEARING WALL



#### JOIST ABOVE LOADBEARING WALL



### JOIST PARALLEL TO PERIMETER



### JOIST PARALLEL TO PERIMETER





The material presented in this document has been prepared for the general information of the reader. While the material is believed to be technically correct and in accordance with recognized good practice, it should not be used without first securing competent advice with respect to its suitability for any specific application. Bailey Metal Products Limited does not warrant or assume liability for the suitability of the material for any general or particular use.













LIGH