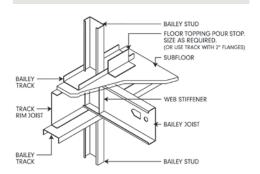

& ROOFS**









MONTREAL • TORONTO • CALGARY • EDMONTON • VANCOUVER











Bailey Lightweight Steel Framing (LSF) Joists offer a wide range of span and load capabilities for commercial and residential floor systems and mezzanines. LSF Ceiling Joists and Rafter members can also be utilized for pitched, mansard, and flat roofs. The use of Bailey LSF Joist and Rafter members will provide support for interior drywall ceilings where long clear spans are required.







#### **FLOOR JOISTS**

### FLOOR JOIST WITH BRIDGING AND BLOCKING



# FLUSH CONNECTION TO SUPPORTING BEAM



# FLOOR MOUNTED INSIDE CONCRETE WALL



### JOISTS CONTINUOUS OVER SUPPORTING BEAM



#### OPENING IN FLOOR



# JOISTS OVERLAPPING SUPPORTING BEAM



#### **FLOOR JOISTS**

### JOIST PERPENDICULAR TO PERIMETER



# JOIST PERPENDICULAR TO PERIMETER



#### JOIST ABOVE LOADBEARING WALL



#### JOIST ABOVE LOADBEARING WALL



### JOIST PARALLEL TO PERIMETER



### JOIST PARALLEL TO PERIMETER





The material presented in this document has been prepared for the general information of the reader. While the material is believed to be technically correct and in accordance with recognized good practice, it should not be used without first securing competent advice with respect to its suitability for any specific application. Bailey Metal Products Limited does not warrant or assume liability for the suitability of the material for any general or particular use.













LIGHTWEIGHT STEEL FRAMING DETAILS JOISTS FOR FLOORS & ROOFS

sales@bmp-group.com • www.bmp-group.com



JFR07IN16-500

#### MONTREAL