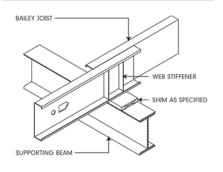

### LIGHTWEIGHT STEEL FRAMING DETAILS **JOISTS FOR FLOORS & ROOFS**









MONTREAL • TORONTO • CALGARY • EDMONTON • VANCOUVER











Bailey Lightweight Steel Framing (LSF) Joists offer a wide range of span and load capabilities for commercial and residential floor systems and mezzanines. LSF Ceiling Joists and Rafter members can also be utilized for pitched, mansard, and flat roofs. The use of Bailey LSF Joist and Rafter members will provide support for interior drywall ceilings where long clear spans are required.







#### **FLOOR JOISTS**

### FLOOR JOIST WITH BRIDGING AND BLOCKING



# FLUSH CONNECTION TO SUPPORTING BEAM



# FLOOR MOUNTED INSIDE CONCRETE WALL



### JOISTS CONTINUOUS OVER SUPPORTING BEAM



#### OPENING IN FLOOR



# JOISTS OVERLAPPING SUPPORTING BEAM



#### **FLOOR JOISTS**

### JOIST PERPENDICULAR TO PERIMETER



# JOIST PERPENDICULAR TO PERIMETER



#### JOIST ABOVE LOADBEARING WALL



#### JOIST ABOVE LOADBEARING WALL



### JOIST PARALLEL TO PERIMETER



### JOIST PARALLEL TO PERIMETER





The material presented in this document has been prepared for the general information of the reader. While the material is believed to be technically correct and in accordance with recognized good practice, it should not be used without first securing competent advice with respect to its suitability for any specific application. Bailey Metal Products Limited does not warrant or assume liability for the suitability of the material for any general or particular use.













LIGHTWEIGHT STEEL FRAMING DETAILS JOISTS FOR FLOORS & ROOFS

sales@bm