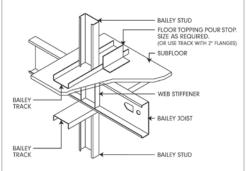

Bailey Lightweight Steel Framing (LSF) Joists offer a wide range of span and load capabilities for commercial and residential floor systems and mezzanines. LSF Ceiling Joists and Rafter members can also be utilized for pitched, mansard, and flat roofs. The use of Bailey LSF Joist and Rafter members will provide support for interior drywall ceilings where long clear spans are required.







#### **FLOOR JOISTS**

### FLOOR JOIST WITH BRIDGING AND BLOCKING



# FLUSH CONNECTION TO SUPPORTING BEAM



# FLOOR MOUNTED INSIDE CONCRETE WALL



### JOISTS CONTINUOUS OVER SUPPORTING BEAM



#### OPENING IN FLOOR



# JOISTS OVERLAPPING SUPPORTING BEAM



#### **FLOOR JOISTS**

### JOIST PERPENDICULAR TO PERIMETER



# JOIST PERPENDICULAR TO PERIMETER



#### JOIST ABOVE LOADBEARING WALL



#### JOIST ABOVE LOADBEARING WALL



### JOIST PARALLEL TO PERIMETER



### JOIST PARALLEL TO PERIMETER





The material presented in this document has been prepared for the general information of the reader. While the material is believed to be technically correct and in accordance with recognized good practice, it should not be used without first securing competent advice with respect to its suitability for any specific application. Bailey Metal Products Limited does not warrant or assume liability for the suitability of the material for any general or particular use.













LIGHTWEIGHT STEEL FRAMING DETAILS JOISTS FOR FLOORS & ROOFS

sales@bmp-group.com • www.bmp-group.com



JFR07IN16-500

#### MONTREAL

525 Avenue Edward VII Dorval, QC H9P 1E7 Tel. (514) 735-3455 800-263-3455