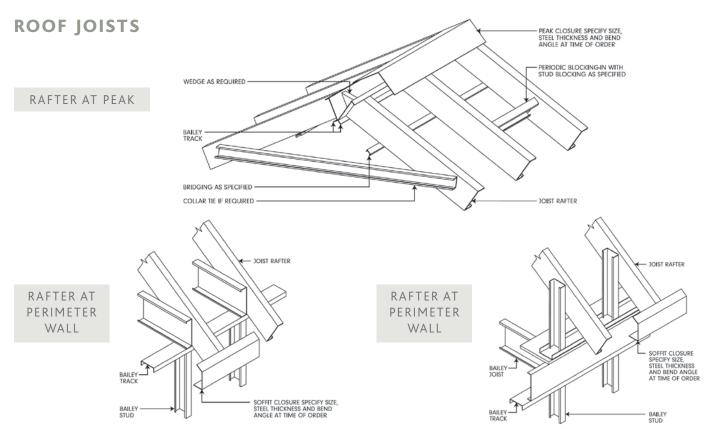

### LIGHTWEIGHT STEEL FRAMING DETAILS **JOISTS FOR FLOORS & ROOFS**

MONTREAL • TORONTO • CALGARY • EDMONTON • VANCOUVER

Bailey Lightweight Steel Framing (LSF) Joists offer a wide range of span and load capabilities for commercial and residential floor systems and mezzanines. LSF Ceiling Joists and Rafter members can also be utilized for pitched, mansard, and flat roofs. The use of Bailey LSF Joist and Rafter members will provide support for interior drywall ceilings where long clear spans are required.