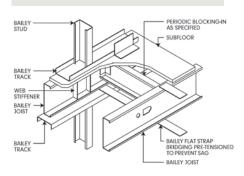

of span and load capabilities for commercial and residential floor systems and mezzanines. LSF Ceiling Joists and Rafter members can also be utilized for pitched, mansard, and flat roofs. The use of Bailey LSF Joist and Rafter members will provide support for interior drywall ceilings where long clear spans are required.







#### **FLOOR JOISTS**

### FLOOR JOIST WITH BRIDGING AND BLOCKING



# FLUSH CONNECTION TO SUPPORTING BEAM



# FLOOR MOUNTED INSIDE CONCRETE WALL



### JOISTS CONTINUOUS OVER SUPPORTING BEAM



#### OPENING IN FLOOR



# JOISTS OVERLAPPING SUPPORTING BEAM



#### **FLOOR JOISTS**

### JOIST PERPENDICULAR TO PERIMETER



# JOIST PERPENDICULAR TO PERIMETER



#### JOIST ABOVE LOADBEARING WALL



#### JOIST ABOVE LOADBEARING WALL



### JOIST PARALLEL TO PERIMETER



### JOIST PARALLEL TO PERIMETER





The material presented in this document has been prepared for the general information of the reader. While the material is believed to be technically correct and in accordance with recognized good practice, it should not be used without first securing competent advice with respect to its suitability for any specific application. Bailey Metal Products Limited does not warrant or assume liability for the suitability of the material for any general or particular use.













LIGHTWEIGHT STEEL FRAMING DETAILS JOISTS FOR FLOORS & ROOFS

sales@bmp-group.com • www.bmp-group.com



JFR07IN16-500

#### MONTREAL

525 Avenue Edward VII Dorval, QC H9P 1E7 Tel. (514) 735-3455 800-263-3455 Fax. (514) 735-5052

#### TORONTO

1 Caldari Road Concord, ON L4K 3Z9 T