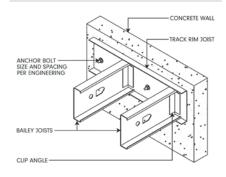

### LIGHTWEIGHT STEEL FRAMING DETAILS **JOISTS FOR FLOORS & ROOFS**









MONTREAL • TORONTO • CALGARY • EDMONTON • VANCOUVER











Bailey Lightweight Steel Framing (LSF) Joists offer a wide range of span and load capabilities for commercial and residential floor systems and mezzanines. LSF Ceiling Joists and Rafter members can also be utilized for pitched, mansard, and flat roofs. The use of Bailey LSF Joist and Rafter members will provide support for interior drywall ceilings where long clear spans are required.







#### **FLOOR JOISTS**

### FLOOR JOIST WITH BRIDGING AND BLOCKING



# FLUSH CONNECTION TO SUPPORTING BEAM



# FLOOR MOUNTED INSIDE CONCRETE WALL



### JOISTS CONTINUOUS OVER SUPPORTING BEAM



#### OPENING IN FLOOR



# JOISTS OVERLAPPING SUPPORTING BEAM



#### **FLOOR JOISTS**

### JOIST PERPENDICULAR TO PERIMETER



# JOIST PERPENDICULAR TO PERIMETER



#### JOIST ABOVE LOADBEARING WALL



#### JOIST ABOVE LOADBEARING WALL



### JOIST PARALLEL TO PERIMETER



### JOIST PARALLEL TO PERIMETER





The material presented in this document has been prepared for the general information of the reader. While the material is believed to be technically correct and in accordance with recognized good practice, it should not be used without first securing competent advice with respect to its suitability for any specific application. Bailey Metal Products Limited does not warrant or assume liability for the suitability of the material for an