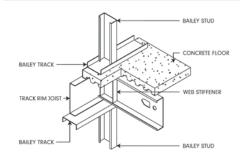

• CALGARY • EDMONTON • VANCOUVER











Bailey Lightweight Steel Framing (LSF) Joists offer a wide range of span and load capabilities for commercial and residential floor systems and mezzanines. LSF Ceiling Joists and Rafter members can also be utilized for pitched, mansard, and flat roofs. The use of Bailey LSF Joist and Rafter members will provide support for interior drywall ceilings where long clear spans are required.







#### **FLOOR JOISTS**

### FLOOR JOIST WITH BRIDGING AND BLOCKING



# FLUSH CONNECTION TO SUPPORTING BEAM



# FLOOR MOUNTED INSIDE CONCRETE WALL



### JOISTS CONTINUOUS OVER SUPPORTING BEAM



#### OPENING IN FLOOR



# JOISTS OVERLAPPING SUPPORTING BEAM



#### **FLOOR JOISTS**

### JOIST PERPENDICULAR TO PERIMETER



# JOIST PERPENDICULAR TO PERIMETER



#### JOIST ABOVE LOADBEARING WALL



#### JOIST ABOVE LOADBEARING WALL



### JOIST PARALLEL TO PERIMETER



### JOIST PARALLEL TO PERIMETER





The material presented in this document has been prepared for the general information of the reader. While the material is believed to be technically correct and in accordance with recognized good practice, it should not be used without first securing competent advice with respect to its suitability for any specific application. Bailey Metal Products Limited does not warrant or assume liability for the suitability of the material for any general or particular use.













LIGHTWEIGHT STEEL FRAMING DETAILS JOISTS FOR FLOORS & ROOFS

sales@bmp-group.com • www.bmp-group.com



JFR07IN16-500

#### MONTREAL

525 Avenue Edward VII Dorval, QC H9P