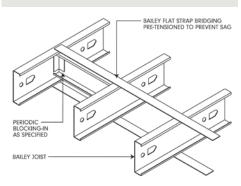

### LIGHTWEIGHT STEEL FRAMING DETAILS **JOISTS FOR FLOORS & ROOFS**









MONTREAL • TORONTO • CALGARY • EDMONTON • VANCOUVER











Bailey Lightweight Steel Framing (LSF) Joists offer a wide range of span and load capabilities for commercial and residential floor systems and mezzanines. LSF Ceiling Joists and Rafter members can also be utilized for pitched, mansard, and flat roofs. The use of Bailey LSF Joist and Rafter members will provide support for interior drywall ceilings where long clear spans are required.







#### **FLOOR JOISTS**

### FLOOR JOIST WITH BRIDGING AND BLOCKING



# FLUSH CONNECTION TO SUPPORTING BEAM



# FLOOR MOUNTED INSIDE CONCRETE WALL



### JOISTS CONTINUOUS OVER SUPPORTING BEAM



#### OPENING IN FLOOR



# JOISTS OVERLAPPING SUPPORTING BEAM



#### **FLOOR JOISTS**

### JOIST PERPENDICULAR TO PERIMETER



# JOIST PERPENDICULAR TO PERIMETER



#### JOIST ABOVE LOADBEARING WALL



#### JOIST ABOVE LOADBEARING WALL



### JOIST PARALLEL TO PERIMETER



### JOIST PARALLEL TO PERIMETER





The material presented in this document has been prepared for the general information of the reader. While the material is believed to be technically correct and in accordance with recognized good practice, it should not be used without first securing competent advice with respect to its suitability for any specific application. Bailey Metal Products Limite