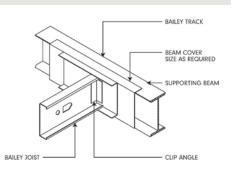

### LIGHTWEIGHT STEEL FRAMING DETAILS **JOISTS FOR FLOORS & ROOFS**









MONTREAL • TORONTO • CALGARY • EDMONTON • VANCOUVER











Bailey Lightweight Steel Framing (LSF) Joists offer a wide range of span and load capabilities for commercial and residential floor systems and mezzanines. LSF Ceiling Joists and Rafter members can also be utilized for pitched, mansard, and flat roofs. The use of Bailey LSF Joist and Rafter members will provide support for interior drywall ceilings where long clear spans are required.







#### **FLOOR JOISTS**

### FLOOR JOIST WITH BRIDGING AND BLOCKING



# FLUSH CONNECTION TO SUPPORTING BEAM



# FLOOR MOUNTED INSIDE CONCRETE WALL



### JOISTS CONTINUOUS OVER SUPPORTING BEAM



#### OPENING IN FLOOR



# JOISTS OVERLAPPING SUPPORTING BEAM



#### **FLOOR JOISTS**

### JOIST PERPENDICULAR TO PERIMETER



# JOIST PERPENDICULAR TO PERIMETER



#### JOIST ABOVE LOADBEARING WALL



#### JOIST ABOVE LOADBEARING WALL



### JOIST PARALLEL TO PERIMETER



### JOIST PARALLEL TO PERIMETER





The material presented in this document has been prepared for the general information of the reader. While the material is believed to be technically correct and in accordance with recognized good practice, it should not be used without first securing competent advice with respect to its suitability for any specific application. Bailey Metal Products Limited does not warrant or assume liability fo