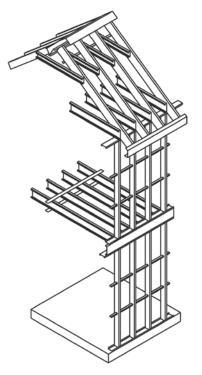

### LIGHTWEIGHT STEEL FRAMING DETAILS **JOISTS FOR FLOORS & ROOFS**

MONTREAL • TORONTO • CALGARY • EDMONTON • VANCOUVER

Bailey Lightweight Steel Framing (LSF) Joists offer a wide range of span and load capabilities for commercial and residential floor systems and mezzanines. LSF Ceiling Joists and Rafter members can also be utilized for pitched, mansard, and flat roofs. The use of Bailey LSF Joist and Rafter members will provide support for interior drywall ceilings where long clear spans are required.

# FLOOR MOUNTED INSIDE CONCRETE WALL