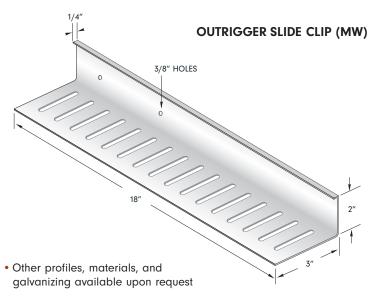

## OUTRIGGER SLIDE CLIP (MW)

| OUTRIGGER SLIDE CLIP PROPERTIES |                   |             |         |             |                         |            |                      |
|---------------------------------|-------------------|-------------|---------|-------------|-------------------------|------------|----------------------|
| Product Identification          | Thickness<br>Mils | Size<br>in. | Weight* | Mass*<br>kg | Yield Strength**<br>ksi | Coating*** | Packaging<br>Pcs/Ctn |
| OUTRIGGER (MW)                  | 54                | 3x18x2      | 0.900   | 0.408       | 50                      | G90        | 25                   |