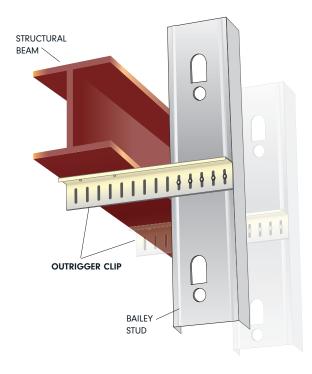

## OUTRIGGER SLIDE CLIP (MW)

| OUTRIGGER SLIDE CLIP PROPERTIES |                   |             |         |             |                         |            |                      |
|---------------------------------|-------------------|-------------|---------|-------------|-------------------------|------------|----------------------|
| Product Identification          | Thickness<br>Mils | Size<br>in. | Weight* | Mass*<br>kg | Yield Strength**<br>ksi | Coating*** | Packaging<br>Pcs/Ctn |
| OUTRIGGER (MW)                  | 54                | 3x18x2      | 0.900   | 0.408       | 50                      | G90        | 25                   |