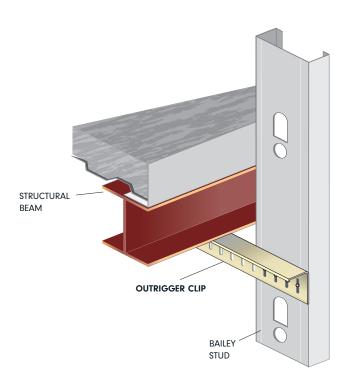

## OUTRIGGER SLIDE CLIP (MW)

| OUTRIGGER SLIDE CLIP PROPERTIES |                   |             |         |             |                         |            |                      |
|---------------------------------|-------------------|-------------|---------|-------------|-------------------------|------------|----------------------|
| Product Identification          | Thickness<br>Mils | Size<br>in. | Weight* | Mass*<br>kg | Yield Strength**<br>ksi | Coating*** | Packaging<br>Pcs/Ctn |
| OUTRIGGER (MW)                  | 54                | 3x18x2      | 0.900   | 0.408       | 50                      | G90        | 25                   |